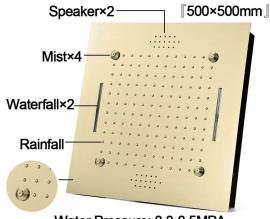

#### **Shower Head**

Shower Head 3 Functions: Waterfall, Rainfall & Mist

Shower head size: 20 x 20 inch

Each function run all together and separately

Music and LED light work by electronic

All Metal Material: Solid Brass; Stainless Steel (top showerhead, hose)

## **304 Stainless Steel**

Water Pressure: 0.3-0.5MPA Shower Flow Rate: 9-25L/min

All dimensions and specifications are nominal and may vary. Use actual products for accuracy in critical situations.