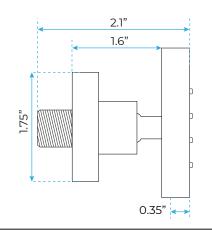

#### **Shower Mixer Connections**

Shower Head Mounting: Flush on ceiling

Hand Spray Hose: 59 inch Water flow: 2.5 GPM ~ 5.5 GPM Water pressure: 0.3 MPA ~ 1 MPA

Water pipe lines: 3/4 inch water pipes for the hot and cold water mixer

inlet, the others are 1/2 inch