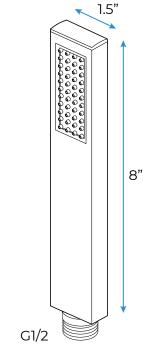

#### **Hand Shower**

Flow Rate: 2.0 GPM / 7.6 LPM

Thread Interface Size: G 1/2 Inch

Type: Fixed Rotatable Type

Installation Type: Wall Mounted

Material: Brass

Feature: Can rotate 360 degrees

Flow Rate: 1.5 GPM / 5.7 LPM (each Bodyspray)