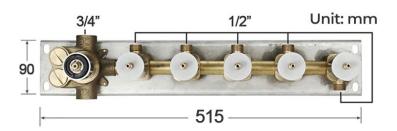

Shower Head Mounting: Flush on ceiling

Hand Spray Hose: 59 inch Water flow: 2.5 GPM ~ 5.5 GPM Water pressure: 0.3 MPA ~ 1 MPA

Water pipe lines: 3/4 inch water pipes for the hot and cold water mixer

inlet, the others are 1/2 inch

#### **Shower Mixer Connections**