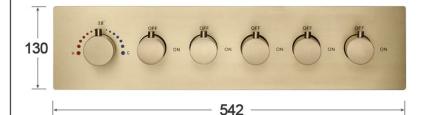

STEM WITH JETTED BODY SPRAYS AND HAND SHOWER SPECIFICATIONS



#### **Shower Head**

Shower Head 3 Functions: Waterfall, Rainfall & Mist

Shower head size: 20 x 20 inch

Each function run all together and separately

Music and LED light work by electronic

All Metal Material: Solid Brass; Stainless Steel (top showerhead, hose)

Shower Head Mounting: Flush on ceiling

Hand Spray Hose: 59 inch Water flow: 2.5 GPM ~ 5.5 GPM Water pressure: 0.3 MPA ~ 1 MPA

Water pipe lines: 3/4 inch water pipes for the hot and cold water mixer

inlet, the others are 1/2 inch





## **304 Stainless Steel**



Water Pressure: 0.3-0.5MPA Shower Flow Rate: 9-25L/min



All dimensions and specifications are nominal and may vary. Use actual products for accuracy in critical situations.





#### **Shower Mixer**





Product shown is only for installation display purpose

#### **Shower Mixer Connections**



### **Body Jet**





#### **Hand Shower**



Flow Rate: 2.0 GPM / 7.6 LPM

Thread Interface Size: G 1/2 Inch

Type: Fixed Rotatable Type

Installation Type: Wall Mounted

Material: Brass

Feature: Can rotate 360 degrees

Flow Rate: 1.5 GPM / 5.7 LPM (each Bodyspray)