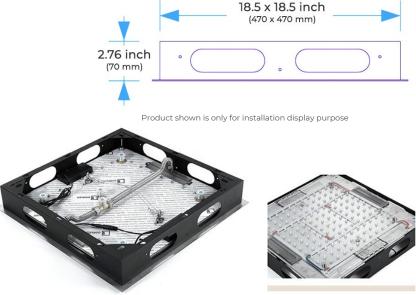

# BRUSHED GOLD PHONE CONTROLLED THERMOSTATIC RECESSED CEILING MOUNT LED RAINFALL WATERFALL MIST MUSICAL SHOWER SYSTEM WITH JETTED BODY SPRAYS AND HAND SHOWER SPECIFICATIONS



#### **Shower Head**

Shower Head 3 Functions: Waterfall, Rainfall & Mist

Shower head size: 20 x 20 inch

Each function run all together and separately

Music and LED light work by electronic

All Metal Material: Solid Brass; Stainless Steel (top showerhead, hose)

Shower Head Mounting: Flush on ceiling

Hand Spray Hose: 59 inch Water flow: 2.5 GPM ~ 5.5 GPM Water pressure: 0.3 MPA ~ 1 MPA

Water pipe lines: 3/4 inch water pipes for the hot and cold water mixer

inlet, the others are 1/2 inch





## **304 Stainless Steel**



Water Pressure: 0.3-0.5MPA Shower Flow Rate: 9-25L/min



All dimensions and specifications are nominal and may vary. Use actual products for accuracy in critical situations.





#### **Shower Mixer**





Product shown is only for installation display purpose

#### **Shower Mixer Connections**



### **Body Jet**





#### **Hand Shower**



Flow Rate: 2.0 GPM / 7.6 LPM

Thread Interface Size: G 1/2 Inch

Type: Fixed Rotatable Type

Installation Type: Wall Mounted

Material: Brass

Feature: Can rotate 360 degrees

Flow Rate: 1.5 GPM / 5.7 LPM (each Bodyspray)