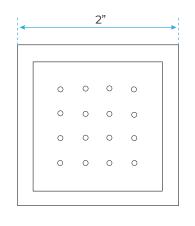

### **Body Jet**

#### **Hand Shower**

Flow Rate: 2.0 GPM / 7.6 LPM

Thread Interface Size: G 1/2 Inch

Type: Fixed Rotatable Type

Installation Type: Wall Mounted

Material: Brass

Feature: Can rotate 360 degrees

Flow Rate: 1.5 GPM / 5.7 LPM (each Bodyspray)