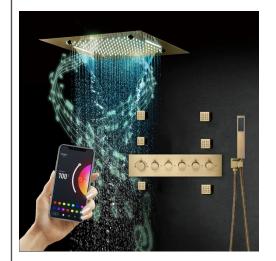

# BRUSHED GOLD PHONE CONTROLLED THERMOSTATIC RECESSED CEILING MOUNT LED RAINFALL WATERFALL MIST MUSICAL SHOWER SYSTEM WITH JETTED BODY SPRAYS AND HAND SHOWER SPECIFICATIONS

#### **Shower Head**

Shower Head 3 Functions: Waterfall, Rainfall & Mist

Shower head size: 20 x 20 inch

Each function run all together and separately

Music and LED light work by electronic

All Metal Material: Solid Brass; Stainless Steel (top showerhead, hose)

Shower Head Mounting: Flush on ceiling

Hand Spray Hose: 59 inch Water flow: 2.5 GPM ~ 5.5 GPM Water pressure: 0.3 MPA ~ 1 MPA

Water pipe lines: 3/4 inch water pipes for the hot and cold water mixer

inlet, the others are 1/2 inch