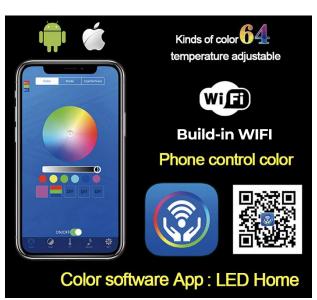

#### **Shower Head**

Shower Head 3 Functions: Waterfall, Rainfall & Mist

Shower head size: 20 x 20 inch

Each function run all together and separately

Music and LED light work by electronic

All Metal Material: Solid Brass; Stainless Steel (top showerhead, hose)