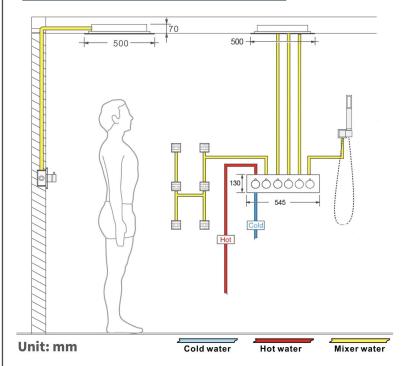

Shower Head Mounting: Flush on ceiling

Hand Spray Hose: 59 inch Water flow: 2.5 GPM ~ 5.5 GPM Water pressure: 0.3 MPA ~ 1 MPA

Water pipe lines: 3/4 inch water pipes for the hot and cold water mixer

inlet, the others are 1/2 inch