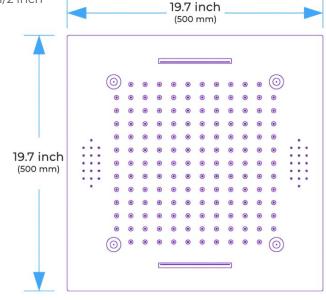

#### **Shower Head**

Shower Head 3 Functions: Waterfall, Rainfall & Mist

Shower head size: 20 x 20 inch

Each function run all together and separately

Music and LED light work by electronic

All Metal Material: Solid Brass; Stainless Steel (top showerhead, hose)

Shower Head Mounting: Flush on ceiling

Hand Spray Hose: 59 inch Water flow: 2.5 GPM ~ 5.5 GPM Water pressure: 0.3 MPA ~ 1 MPA

Water pipe lines: 3/4 inch water pipes for the hot and cold water mixer

inlet, the others are 1/2 inch